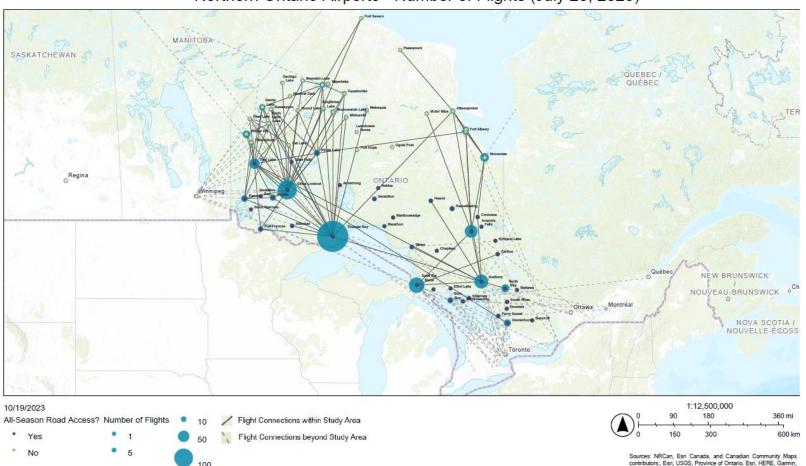

**BRIEF SUMMARY** 

This data indicates the total number of flight arrivals and departures tracked by FlightAware at airports in Northern on July 28, 2023. The map indicates the amount of flights, with larger blue circles representing a higher number of flights. Flight connections (scheduled, charter and medical) recorded on July 28, 2023 are also shown, with solid lines indicating connections between airports in the study area, and dashed lines indicating connections beyond the study area. Icons also indicate whether an airport serves a community with all-season road access (purple) or not (yellow). The reverse side of this page lists study area airports and their number of tracked flights. Based on this data, the following conclusions were drawn:

- ☐ Hubs for air travel into remote Northern Ontario communities include Thunder Bay, Sioux Lookout, Red Lake, Timmins and Pickle Lake.
- ☐ Two distinct geographies of air travel in Northern Ontario exist, in northwestern and northeastern Ontario. The northwest includes significant connection with Winnipeg.
- ☐ Airports serving smaller municipalities along the Trans-Canada Highway corridors saw few flights.